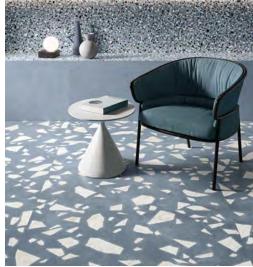

The collection includes two concrete and three terrazzo inspired options. Each style is characterised by unique fragment sizes and shapes, emulating traditional craftsmanship with a modern aesthetic.

These designs pay homage to the intricate patterns of traditional Terrazzo while embracing bold graphics, striking contrasts, and vibrant colours. The result is a fresh, innovative approach that pushes the boundaries of creative expression and offers exciting new possibilities.

With its versatile materials and adaptable options, Blend Stone provides endless opportunities for design freedom, from varied background tones to fragment dimensions. Perfect for a wide range of settings, the collection effortlessly combines modern sophistication with timeless elegance.

Terrazzo re-imagined in subtle styles and statement designs