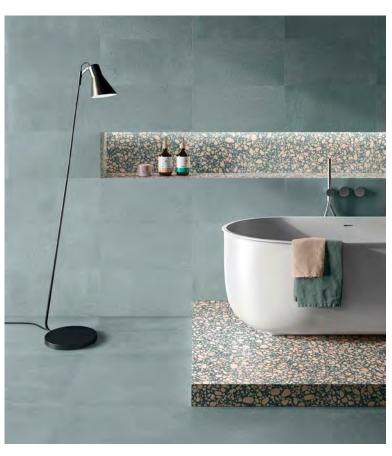

### BLEND STONE PORCELAIN TILES

Venetian Seminato, or Terrazzo flooring, originated in Italy and was masterfully crafted by skilled artisans. This timeless design has been re-imagined for modern tastes, giving rise to the Blend Stone collection – a range of ceramic materials designed to inspire architectural creativity and contemporary design innovation.

The collection includes two concrete and three terrazzo inspired options. Each style is characterised by unique fragment sizes and shapes, emulating traditional craftsmanship with a modern aesthetic.

These designs pay homage to the intricate patterns of traditional Terrazzo while embracing bold graphics, striking contrasts, and vibrant colours. The result is a fresh, innovative approach that pushes the boundaries of creative expression and offers exciting new possibilities.

With its versatile materials and adaptable options, Blend Stone provides endless opportunities for design freedom, from varied background tones to fragment dimensions. Perfect for a wide range of settings, the collection effortlessly combines modern sophistication with timeless elegance.

Terrazzo re-imagined in subtle styles and statement designs