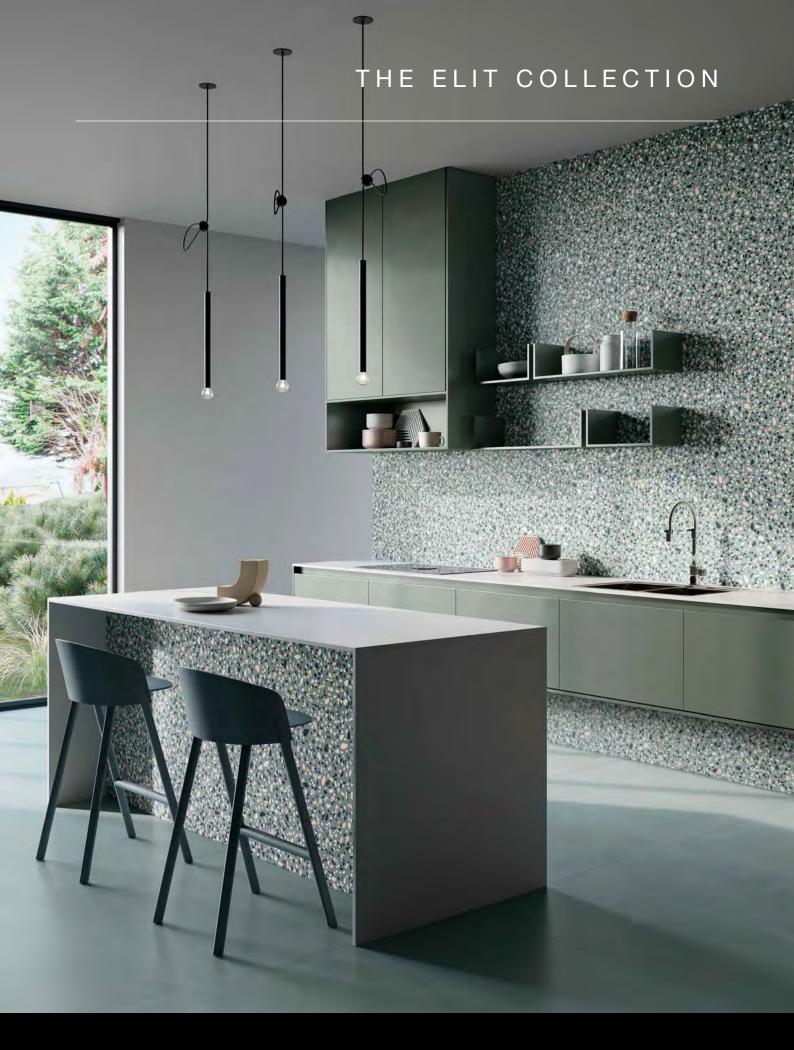

# THE ELIT COLLECTION BLEND STONE

### BLEND STONE PORCELAIN TILES

Venetian Seminato, or Terrazzo flooring, originated in Italy and was masterfully crafted by skilled artisans. This timeless design has been re-imagined for modern tastes, giving rise to the Blend Stone collection – a range of ceramic materials designed to inspire architectural creativity and contemporary design innovation.

The collection includes two concrete and three terrazzo inspired options. Each style is characterised by unique fragment sizes and shapes, emulating traditional craftsmanship with a modern aesthetic.

These designs pay homage to the intricate patterns of traditional Terrazzo while embracing bold graphics, striking contrasts, and vibrant colours. The result is a fresh, innovative approach that pushes the boundaries of creative expression and offers exciting new possibilities.

With its versatile materials and adaptable options, Blend Stone provides endless opportunities for design freedom, from varied background tones to fragment dimensions. Perfect for a wide range of settings, the collection effortlessly combines modern sophistication with timeless elegance.

Terrazzo re-imagined in subtle styles and statement designs