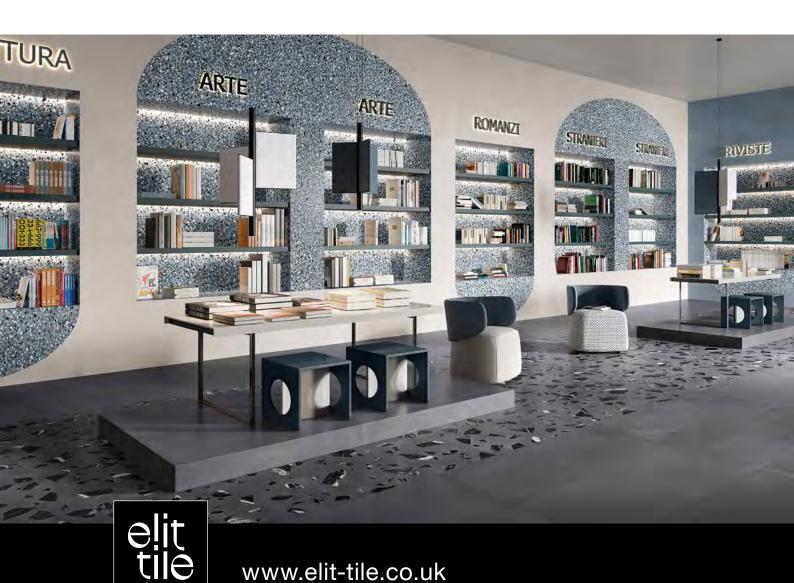

### BLEND STONE PORCELAIN TILES

Venetian Seminato, or Terrazzo flooring, originated in Italy and was masterfully crafted by skilled artisans. This timeless design has been re-imagined for modern tastes, giving rise to the Blend Stone collection – a range of ceramic materials designed to inspire architectural creativity and contemporary design innovation.

The collection includes two concrete and three terrazzo inspired options. Each style is characterised by unique fragment sizes and shapes, emulating traditional craftsmanship with a modern aesthetic.

These designs pay homage to the intricate patterns of traditional Terrazzo while embracing bold graphics, striking contrasts, and vibrant colours. The result is a fresh, innovative approach that pushes the boundaries of creative expression and offers exciting new possibilities.

With its versatile materials and adaptable options, Blend Stone provides endless opportunities for design freedom, from varied background tones to fragment dimensions. Perfect for a wide range of settings, the collection effortlessly combines modern sophistication with timeless elegance.

Terrazzo re-imagined in subtle styles and statement designs