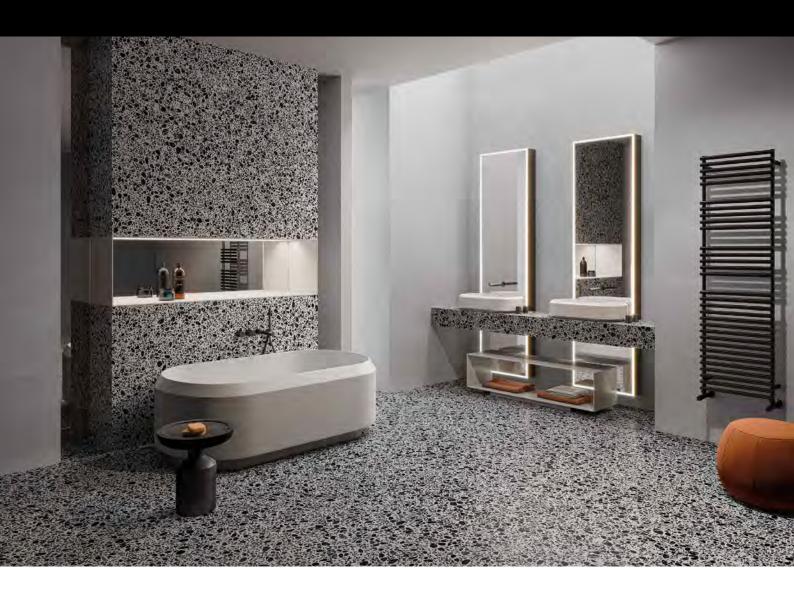

### BLEND STONE PORCELAIN TILES

Venetian Seminato, or Terrazzo flooring, originated in Italy and was masterfully crafted by skilled artisans. This timeless design has been re-imagined for modern tastes, giving rise to the Blend Stone collection – a range of ceramic materials designed to inspire architectural creativity and contemporary design innovation.

The collection includes two concrete and three terrazzo inspired options. Each style is characterised by unique fragment sizes and shapes, emulating traditional craftsmanship with a modern aesthetic.

These designs pay homage to the intricate patterns of traditional Terrazzo while embracing bold graphics, striking contrasts, and vibrant colours. The result is a fresh, innovative approach that pushes the boundaries of creative expression and offers exciting new possibilities.

With its versatile materials and adaptable options, Blend Stone provides endless opportunities for design freedom, from varied background tones to fragment dimensions. Perfect for a wide range of settings, the collection effortlessly combines modern sophistication with timeless elegance.

Terrazzo re-imagined in subtle styles and statement designs