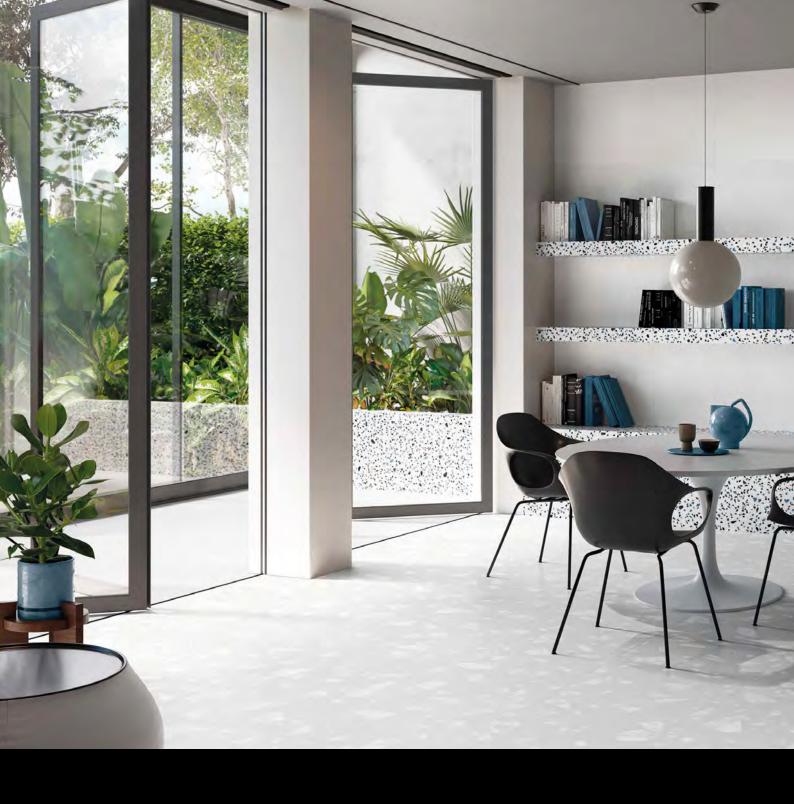

### BLEND STONE PORCELAIN TILES

Venetian Seminato, or Terrazzo flooring, originated in Italy and was masterfully crafted by skilled artisans. This timeless design has been re-imagined for modern tastes, giving rise to the Blend Stone collection – a range of ceramic materials designed to inspire architectural creativity and contemporary design innovation.

The collection includes two concrete and three terrazzo inspired options. Each style is characterised by unique fragment sizes and shapes, emulating traditional craftsmanship with a modern aesthetic.

These designs pay homage to the intricate patterns of traditional Terrazzo while embracing bold graphics, striking contrasts, and vibrant colours. The result is a fresh, innovative approach that pushes the boundaries of creative expression and offers exciting new possibilities.

With its versatile materials and adaptable options, Blend Stone provides endless opportunities for design freedom, from varied background tones to fragment dimensions. Perfect for a wide range of settings, the collection effortlessly combines modern sophistication with timeless elegance.

Terrazzo re-imagined in subtle styles and statement designs